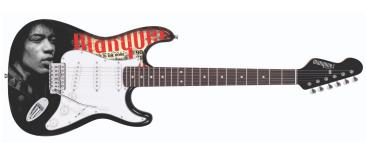

The **Marquee 'Axis' Electric Guitar** (MQG6) has a foxy double-cutaway style body with 3 single coil pickups that ooze vintage voodoo, a bolt-on maple neck with rosewood fingerboard, die cast chrome machine heads and traditional fulcrum vibrato.

Finally the **Marquee 'Salute' Electric Guitar** (MQG69) has a double-cutaway style body with a maple set neck and twin double-

coil pickups - ideal to let there be rock or play a bad boy boogie.

All three models feature the Marquee Club logo and pics and images from three of the biggest acts to tread the boards at this truly historic venue.