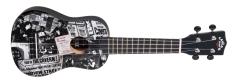

**The Cavern Club** Ukulele outfits come in three different artwork designs - '**The Wall'** (CVUK1) featuring the names of the many, many bands that have graced that hallowed stage in its seven decades, '**Fab Faces'** (CVUK2) adorned by close-up illustrations of some band from Liverpool, and the simply named '**Cavern'** 

(CVUK3) which shows iconic internal scenes and historic bill posters from one of the worlds most famous venues.

These wooden Ukulele outfits come with a carry bag, plectrum and pitch pipes for tuning and are supplied in attractive, eye catching outer packaging.