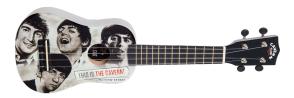

**The Cavern Club** Ukulele outfits come in three different artwork designs - '**The Wall'** (CVUK1) featuring the names of the many, many bands that have graced that hallowed stage in its seven decades, '**Fab Faces'** (CVUK2) adorned by close-up illustrations of some band from Liverpool, and the simply named '**Cavern'** 

(CVUK3) which shows iconic internal scenes and historic bill posters from one of the worlds most famous venues.

These wooden Ukulele outfits come with a carry bag, plectrum and pitch pipes for tuning and are supplied in attractive, eye catching outer packaging.