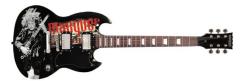

The **Marquee 'Axis' Electric Guitar** (MQG6) has a foxy double-cutaway style body with 3 single coil pickups that ooze vintage voodoo, a bolt-on maple neck with rosewood fingerboard, die cast chrome machine heads and traditional fulcrum vibrato.

Meanwhile the **Marquee 'Heaven' Electric Guitar** (MQG99) has a solid single cutaway style body with a set-in maple neck and rosewood fingerboard. Two high output double-coil pickups provide a whole

lotta tones and great sustain, and the die cast chrome machine heads and stop bar tail piece with adjustable tune-o-matic bridge provide solid tuning and issue-free intonation.

Finally the **Marquee 'Salute' Electric Guitar** (MQG69) has a double-cutaway style body with a maple set neck and twin double-

coil pickups - ideal to let there be rock or play a bad boy boogie.

All three models feature the Marquee Club logo and pics and images from three of the biggest acts to tread the boards at this truly historic venue.