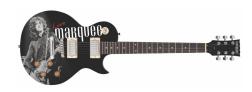

The **Marquee 'Axis' Electric Guitar** (MQG6) has a foxy double-cutaway style body with 3 single coil pickups that ooze vintage voodoo, a bolt-on maple neck with rosewood fingerboard, die cast chrome machine heads and traditional fulcrum vibrato.

Meanwhile the **Marquee 'Heaven' Electric Guitar** (MQG99) has a solid single cutaway style body with a set-in maple neck and rosewood fingerboard. Two high output double-coil pickups provide a whole

lotta tones and great sustain, and the die cast chrome machine heads and stop bar tail piece with adjustable tune-o-matic bridge provide solid tuning and issue-free intonation.

Finally the **Marquee 'Salute' Electric Guitar** (MQG69) has a double-cutaway style body with a maple set neck and twin double-

coil pickups - ideal to let there be rock or play a bad boy boogie.

All three models feature the Marquee Club logo and pics and images from three of the biggest acts to tread the boards at this truly historic venue.