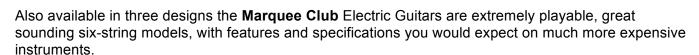

The **Marquee 'Axis' Electric Guitar** (MQG6) has a foxy double-cutaway style body with 3 single coil pickups that ooze vintage voodoo, a bolt-on maple neck with rosewood fingerboard, die cast chrome machine heads and traditional fulcrum vibrato.

Meanwhile the **Marquee 'Heaven' Electric Guitar** (MQG99) has a solid single cutaway style body with a set-in maple neck and rosewood fingerboard. Two high output double-coil pickups provide a whole

lotta tones and great sustain, and the die cast chrome machine heads and stop bar tail piece with adjustable tune-o-matic bridge provide solid tuning and issue-free intonation.

Finally the **Marquee 'Salute' Electric Guitar** (MQG69) has a double-cutaway style body with a maple set neck and twin double-

coil pickups - ideal to let there be rock or play a bad boy boogie.

All three models feature the Marquee Club logo and pics and images from three of the biggest acts to tread the boards at this truly historic venue.