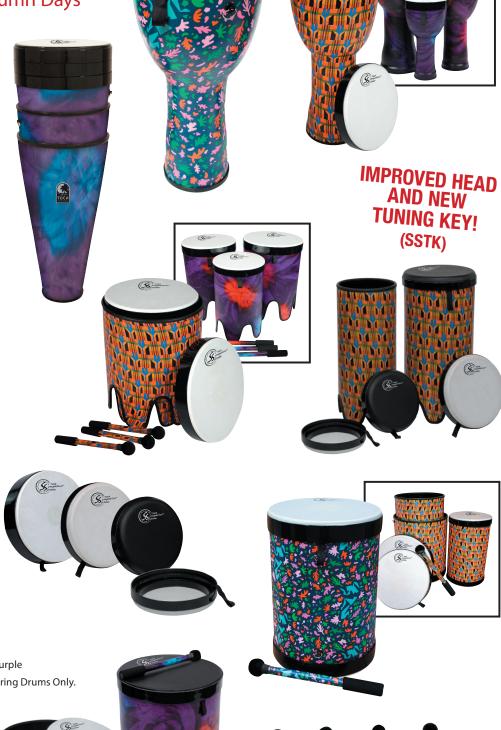

## **NEW COLOR FOR ALL SYMPATICO DRUMS!**

# **NEW DESIGN!**

AD = Autumn Days

The Sympatico™ System has an innovative, and proprietary, internal tuning design. It's significantly lighter than traditional tuning systems, easy to use, and there's no extra bulky, heavy, hardware attached to the side of the drum to get in your way. In fact, it's hidden inside! The sound is instantly amazing and, by virtue of the ability to tune, uniquely your own.

#### **AVAILABLE DRUMS:**

The Sympatico Series includes: Nesting Djembes, Nesting Tom Toms, Nesting Djun Djuns, Nesting Ashikos, Nesting Tubadoras, Gathering Drums and Relacement Mallets.

### **COMPATABILITY:**

The heads are designed to simply integrate with Toca's existing line of Freestyle II Nesting Drums including Djembes, Tom-Toms & Djun-Djuns. If you already have one of these instruments, pop on a new Sympatico™ tunable head and bring your playing, and your sound, to a whole new level.

#### THE HEADS:

There are three different head styles; Fiber, Fiber with Dot and Synthetic Leather, which offer bright/high, mellow/mid, or bass/low tones for any compatible instrument.

AD = Autumn Days, K = Kente, WP = Woodstock Purple Additional (LZ = Lizard Finish) is available on Gsthering Drums Only.