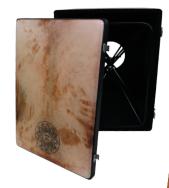

## JAMAL SIGNATURE SERIES GOME DRUM

A Fusion of Tradition and Innovation -Providing a unique, versatile percussion experience.

A contemporary expression of a cultural cornerstone in the traditions of the Ga and Ashanti communities.

- Innovative Design features a cajon-like body & replaceable skin head, reminiscent of traditional Gome models
- The ability to produce thick warm tones, striking slaps, & resonant bass, provides a diverse & captivating sonic experience
- The proprietary tuning system is a game-changing, patented, on the fly tuning system. Simply turn the handle
  unlock a wide range of sounds in seconds