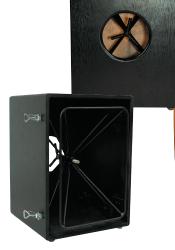

- Innovative Design features a cajon-like body & replaceable skin head, reminiscent of traditional Gome models
- The ability to produce thick warm tones, striking slaps, & resonant bass, provides a diverse & captivating sonic experience
- The proprietary tuning system is a game-changing, patented, on the fly tuning system. Simply turn the handle
  unlock a wide range of sounds in seconds