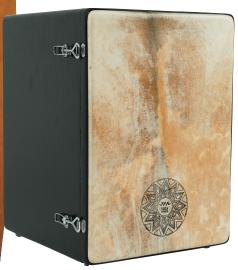

## JAMAL SIGNATURE SERIES GOME DRUM

A Fusion of Tradition and Innovation -Providing a unique, versatile percussion experience.

A contemporary expression of a cultural cornerstone in the traditions of the Ga and Ashanti communities.

- Innovative Design features a cajon-like body & replaceable skin head, reminiscent of traditional Gome models
- The ability to produce thick warm tones, striking slaps, & resonant bass, provides a diverse & captivating sonic experience
- The proprietary tuning system is a game-changing, patented, on the fly tuning system. Simply turn the handle
  unlock a wide range of sounds in seconds