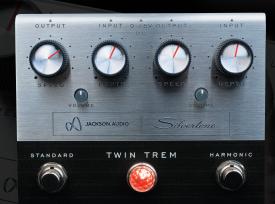

## FEATURES AND BENEFITS:

- Two independent Tremolo's: The Optical circuit is based on the original Silvertone Twin Twelve amp, the other is a 60's style harmonic circuit. Use both together or independently
- Separate inputs & outputs allow players to use each tremolo circuit in different places in their effects chain
- Two gain controls feature LED backlit knobs that pulse according to the rate setting
- The Pedal features a durable, polished stainless steel shell and runs on a standard 9v power supply