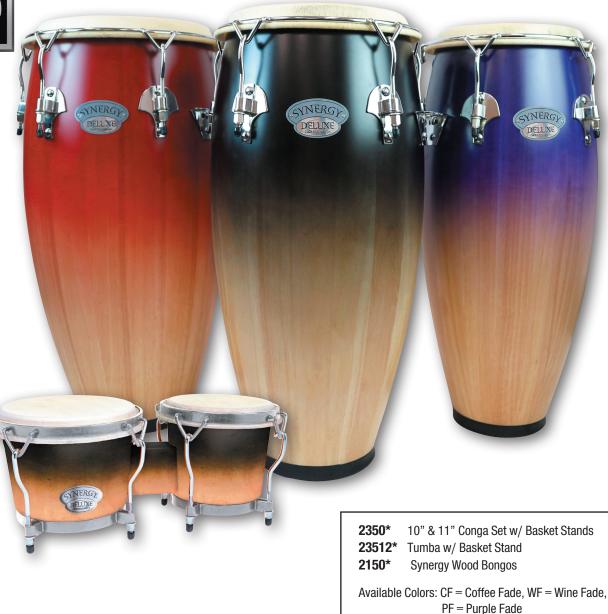

## **SYNERGY DELUXE** WOOD CONGAS & BONGOS

Taking Toca's enormously successful Synergy line of drums to the next level, Synergy Deluxe provides a number of upgrades without breaking the bank. The 28" tall Congas have 2-ply Asian Oak wood shells with natural hide heads. They feature low contact counterhoops for more open sound and chrome hardware. Adjustable basket stands included with each drum. The Synergy Deluxe bongo shells are made from environmentally-friendly, plantation Wood. They have 6" & 6-3/4" diameter natural hide heads and chrome hardware. The drums have a beautiful Luxe matte finish and several color choices.